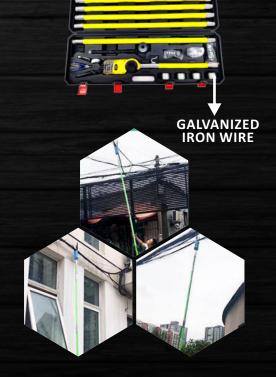

**EASY TO CARRY** 

Engineered for **reliability**, **efficiency**, and **safety**, the Cable Climper streamlines the process of binding and organizing various types of cables, including fiber, copper, and RJ45. Its advanced design eliminates the need for ladders and manual ties, extending up to 20 feet to reach even the most inaccessible cables. Equipped with durable galvanized Iron rolls and remote operation capabilities, the Cable Climper ensures seamless cable management, reducing downtime and enhancing operational performance in even the most challenging environments.

#### **Key Features & Benefits**

- ➤ Versatile Cable Binding:- Whether it's fiber optic, copper, or RJ45 cables, the Cable Climper easily binds all types of cables with its powerful clamp-style mechanism. This ensures that cables stay organized, preventing the risk of exposure and reducing downtime.
- ▶ Galvanized Iron Rolls for Durability:- The Cable Climper is built with high-strength galvanized Iron rolls, offering long-lasting performance in even the toughest environments. It handles the wear and tear of daily use, ensuring a reliable solution for cable management.
- Remote Operation for Safety & Efficiency:- With the ability to operate remotely from up to 20 feet, the Cable Climper eliminates the need for ladders, improving safety while also speeding up the cable binding process. It's perfect for high or hard-to-reach places, where traditional methods could be dangerous or time-consuming.
- Aesthetic & Organized Cable Management: The Cable Climper not only ensures safety but also enhances the visual appeal of your infrastructure. By organizing overhead cables neatly, it creates a cleaner and more professional look while reducing the risks of cable-related accidents like short circuits or fires.
- ▶ Designed for India's Infrastructure Needs:- Tailored to withstand India's unique conditions, the Cable Climper is engineered for high strength and reliability. Its robust build makes it ideal for managing cables in telecom, power, and smart city infrastructure projects, which often suffer from the inefficiencies of poorly organized overhead wiring.

#### STANDARD PACKAGE INCLUDES

- 1 Cable Attaching Machine
- 4 x 1.2m Insulated Rods
- 2 Remote Controls
- 2 Rolls of Galvanized Iron Wire
- 1 Set of Battery Packs
- 1 Charger
- 1 Wire Clamp
- 1 Wrench
- 1 Manual