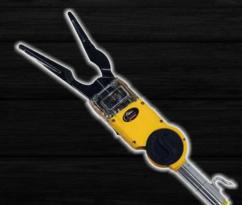

**EASY TO CARRY** 

Engineered for **reliability**, **efficiency**, and **safety**, the Cable Climper streamlines the process of binding and organizing various types of cables, including fiber, copper, and RJ45. Its advanced design eliminates the need for ladders and manual ties, extending up to 20 feet to reach even the most inaccessible cables. Equipped with durable galvanized Iron rolls and remote operation capabilities, the Cable Climper ensures seamless cable management, reducing downtime and enhancing operational performance in even the most challenging environments.

#### **Key Features & Benefits**

- ➤ Versatile Cable Binding:- Whether it's fiber optic, copper, or RJ45 cables, the Cable Climper easily binds all types of cables with its powerful clamp-style mechanism. This ensures that cables stay organized, preventing the risk of exposure and reducing downtime.
- ▶ Galvanized Iron Rolls for Durability:- The Cable Climper is built with high-strength galvanized Iron rolls, offering long-lasting performance in even the toughest environments. It handles the wear and tear of daily use, ensuring a reliable solution for cable management.
- Remote Operation for Safety & Efficiency:- With the ability to operate remotely from up to 20 feet, the Cable Climper eliminates the need for ladders, improving safety while also speeding up the cable binding process. It's perfect for high or hard-to-reach places, where traditional methods could be dangerous or time-consuming.
- Aesthetic & Organized Cable Management: The Cable Climper not only ensures safety but also enhances the visual appeal of your infrastructure. By organizing overhead cables neatly, it creates a cleaner and more professional look while reducing the risks of cable-related accidents like short circuits or fires.
- ▶ Designed for India's Infrastructure Needs:- Tailored to withstand India's unique conditions, the Cable Climper is engineered for high strength and reliability. Its robust build makes it ideal for managing cables in telecom, power, and smart city infrastructure projects, which often suffer from the inefficiencies of poorly organized overhead wiring.

# Why Choose the Cable Climper?

- ▶ Improved Safety:- With insulated rods and secure cable binding, the Cable Climper reduces the risk of safety hazards caused by mismanaged cables, such as short circuits and fires.
- **Efficient and Fast:-** Organize and bind cables in a fraction of the time it would take with traditional methods, significantly reducing project timelines and downtime.
- ➤ Cost-Effective:- The Cable Climper cuts down on labor costs and avoids the need for ladders or manual tying, providing a long-term solution that pays for itself over time.
- >> Perfect for Indian Market Needs:- Designed to meet the demands of India's infrastructure, offering strength, reliability, and ease of use for all types of overhead cable management projects.