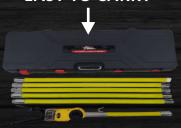

**EASY TO CARRY** 

Engineered for **reliability**, **efficiency**, and **safety**, the Cable Climper streamlines the process of binding and organizing various types of cables, including fiber, copper, and RJ45. Its advanced design eliminates the need for ladders and manual ties, extending up to 20 feet to reach even the most inaccessible cables. Equipped with durable galvanized Iron rolls and remote operation capabilities, the Cable Climper ensures seamless cable management, reducing downtime and enhancing operational performance in even the most challenging environments.

#### STANDARD PACKAGE INCLUDES

- 1 Cable Attaching Machine
- 4 x 1.2m Insulated Rods
- 2 Remote Controls
- 2 Rolls of Galvanized Iron Wire
- 1 Set of Battery Packs
- 1 Charger
- 1 Wire Clamp
- 1 Wrench
- 1 Manual